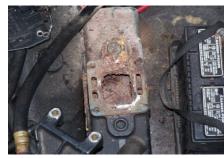

### **Manifold and Elbows**

- Main causes of manifold and riser failures---Time, Corrosion, Temperature Changes
- Symptoms of failure
  - Pistons rusty
  - Overheating at high RPM's
  - Hydro lock situation
- Manifold failures are extremely costly
- Sierras coverage (all popular models) and warranty protect your reputation and the dealers wallet.