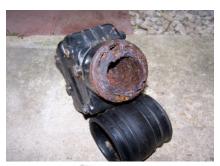

### **Manifold and Elbows**

- Main causes of manifold and riser failures---Time, Corrosion, Temperature Changes
- Symptoms of failure
  - Pistons rusty
  - Overheating at high RPM's
  - Hydro lock situation
- Manifold failures are extremely costly
- Sierras coverage (all popular models) and warranty protect your reputation and the dealers wallet.