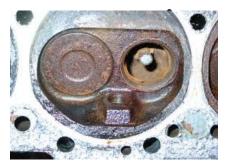

### **Manifold and Elbows**

- Main causes of manifold and riser failures---Time, Corrosion, Temperature Changes
- Symptoms of failure
  - Pistons rusty
  - Overheating at high RPM's
  - Hydro lock situation
- Manifold failures are extremely costly
- Sierras coverage (all popular models) and warranty protect your reputation and the dealers wallet.