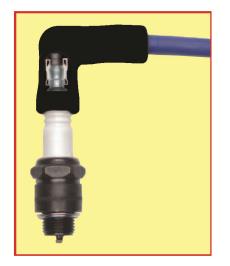

## **Premium Marine Spark Plug Wire Sets**

- Mag-core wire ignition wire sets
- Most Mallory Wire sets
  have superseded to MAGFORCE sets
- OE fit for many applications including the most popular Inboards, I/O's, and Outboards
- Mag-core wire
- New packaging
- Boots have changed from gray to black
- Color of wire has been altered to appear more like the Mallory sets