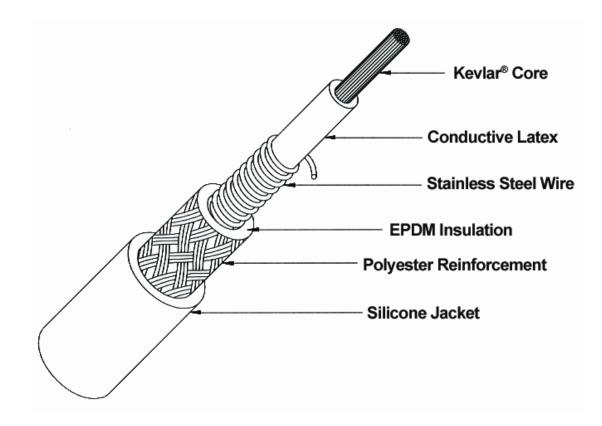

## Magnetic Suppression Core

Manufactured for today's Engine Management Systems

- Kevlar® core for maximum durability and long life
- Durable stainless steel wound conductor for maximum horsepower and engine performance
- Premium silicone jacketing and boots for the ultimate in high temperature protection
- Superior RFI suppression for the most sensitive electronic system
- Corrosion resistant stainless steel spark plug and distributor terminals for maximum conductivity